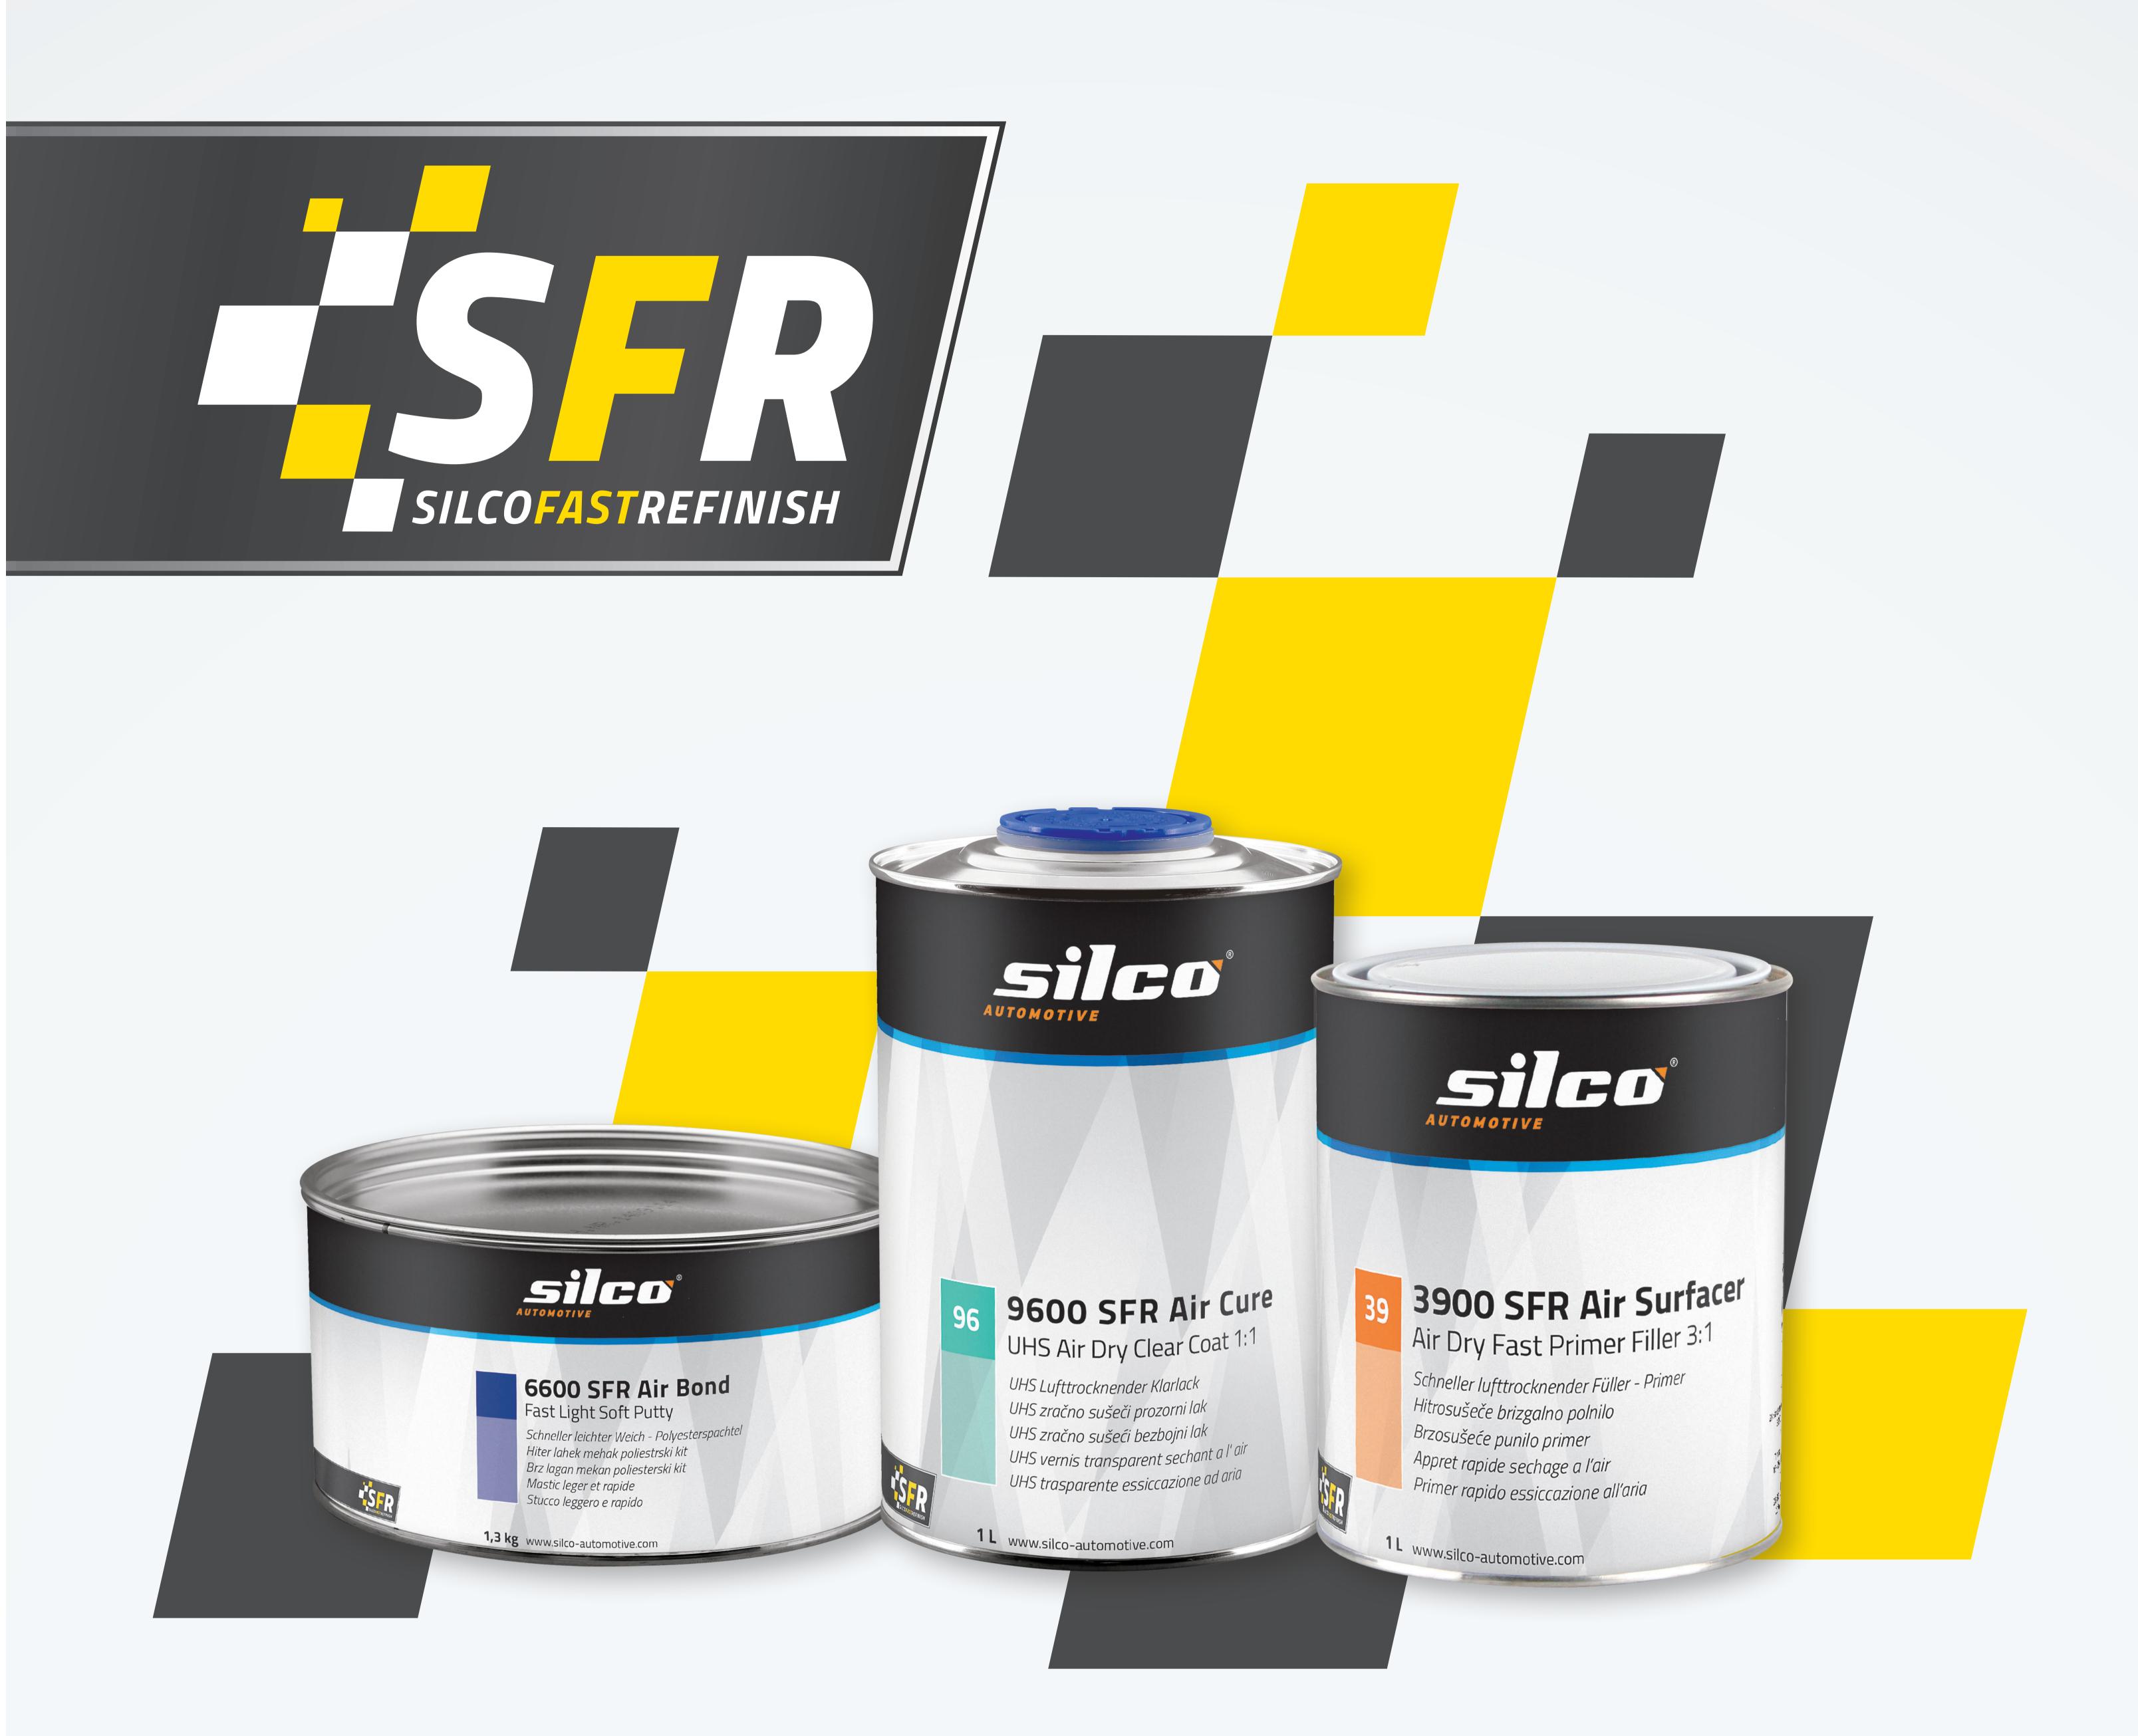

# Discover Silco Fast Refinishing products!

### 6600 SFR AIR BOND

Fast Light Soft Putty

- ✓ Dries 40% faster than standard putties.
- ✓ Sanding 12 min after application.
- ✓ Easy sanding.

### 9600 SFR AIR CURE

UHS Air Dry Clear Coat

- ✓ No oven baking Air Dry.
- ✓ No activator/hardener in the base coat.
- ✓ Excellent deep gloss.

#### 3900 SFR AIR SURFACER

Air Dry Fast Primer Filler

- ✓ No drying "over night".
- ✓ Drying at 20°C: 60 70 min.
- √ Easy sanding
- (sanding after 60 70 min).