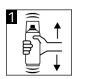

Coat

## **Drying time**

| 20°C      | 90 min    |
|-----------|-----------|
| 60°C      | 7-9 min   |
| Flash-off | max 5 min |
| Potlife   | 6-8 h     |

<sup>\*</sup>Indicative times subject to thinner type/application/wet film thickness/environment ...

#### **Product info**

Highly productive 2K rapid drying clear coat with perfect gloss. Very fast drying without spray booth baking allows fuel and electricity savings. Easy and quick application with good leveling and perfect finish.

#### How to use?

Hold the can as vertical as possible and ensure a distance of approx. 15-20 cm.  $\,$ 

Two normal coats (with max 5 minutes flash-off) will result in 90 minute drying time.

For further and updated information please refer to the TDS published on www.silco.si.

#### How to activate?









# Packaging

#### 9006 SFR X-Cure Spray

2K Ultra Rapid Clear Coat

| Prod. Nr. | Content |
|-----------|---------|
| 9006-0,4  | 400 ml  |





<sup>\*</sup>At normal ambient conditions (20-23°C, 40-50% RH)