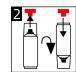

oat

## **Drying time**

| 20°C      | 90 min    |
|-----------|-----------|
| 60°C      | 7-9 min   |
| Flash-off | max 5 min |
| Potlife   | 6-8 h     |

<sup>\*</sup>Indicative times subject to thinner type/application/wet film thickness/environment ...

#### **Product info**

Highly productive 2K rapid drying clear coat with perfect gloss. Very fast drying without spray booth baking allows fuel and electricity savings. Easy and quick application with good leveling and perfect finish.

#### How to use?

Hold the can as vertical as possible and ensure a distance of approx. 15-20 cm.  $\,$ 

Two normal coats (with max 5 minutes flash-off) will result in 90 minute drying time.

For further and updated information please refer to the TDS published on www.silco.si.

#### How to activate?









# Packaging

#### 9006 SFR X-Cure Spray

2K Ultra Rapid Clear Coat

| Prod. Nr. | Content |
|-----------|---------|
| 9006-0,4  | 400 ml  |





<sup>\*</sup>At normal ambient conditions (20-23°C, 40-50% RH)