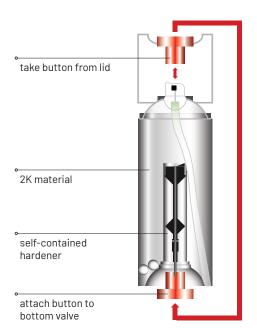

h     |

<sup>\*</sup>Indicative times subject to thinner type/application/wet film thickness/environment ...

#### **Product info**

Highly productive 2K rapid drying clear coat with perfect gloss. Very fast drying without spray booth baking allows fuel and electricity savings. Easy and quick application with good leveling and perfect finish.

#### How to use?

Hold the can as vertical as possible and ensure a distance of approx. 15-20 cm.  $\,$ 

Two normal coats (with max 5 minutes flash-off) will result in 90 minute drying time.

For further and updated information please refer to the TDS published on www.silco.si.

#### How to activate?









# Packaging

#### 9006 SFR X-Cure Spray

2K Ultra Rapid Clear Coat

| Prod. Nr. | Content |
|-----------|---------|
| 9006-0,4  | 400 ml  |





<sup>\*</sup>At normal ambient conditions (20-23°C, 40-50% RH)