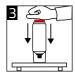

t

## **Drying time**

| 20°C      | 90 min    |
|-----------|-----------|
| 60°C      | 7-9 min   |
| Flash-off | max 5 min |
| Potlife   | 6-8 h     |

<sup>\*</sup>Indicative times subject to thinner type/application/wet film thickness/environment ...

#### **Product info**

Highly productive 2K rapid drying clear coat with perfect gloss. Very fast drying without spray booth baking allows fuel and electricity savings. Easy and quick application with good leveling and perfect finish.

#### How to use?

Hold the can as vertical as possible and ensure a distance of approx. 15-20 cm.  $\,$ 

Two normal coats (with max 5 minutes flash-off) will result in 90 minute drying time.

For further and updated information please refer to the TDS published on www.silco.si.

#### How to activate?









# Packaging

#### 9006 SFR X-Cure Spray

2K Ultra Rapid Clear Coat

| Prod. Nr. | Content |
|-----------|---------|
| 9006-0,4  | 400 ml  |





<sup>\*</sup>At normal ambient conditions (20-23°C, 40-50% RH)