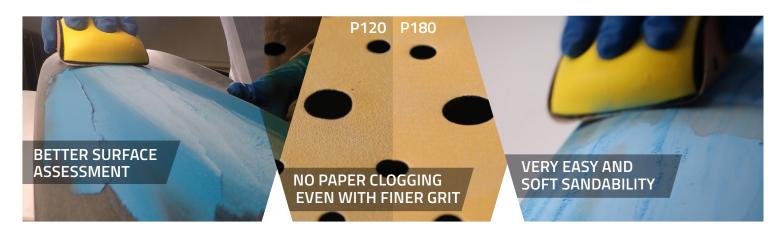

For further and updated information please refer to the TDS published on www.silco.si.

High performance semi-lightweight polyester putty can be used as filling or finishing putty. Blue colour enables better surface assessment after sanding due to perfect colour contrast between sanded and unsanded putty. It is easy to apply and to sand with fine-grained sanding papers, beginning P180 or P240. Sanding afer 20 minutes from application is easy and without any paper clogging.